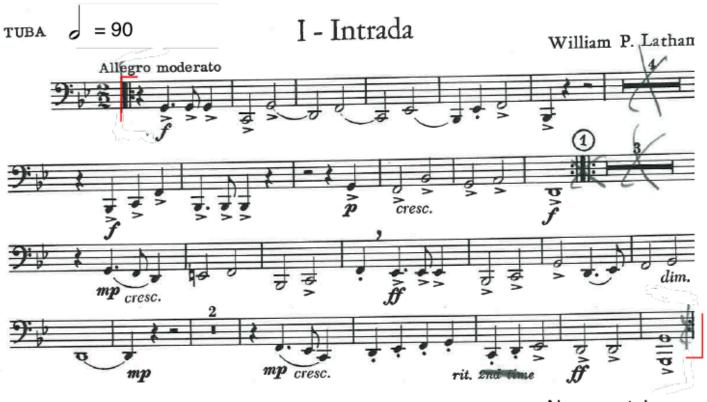

Latham: Court Festival – Tuba

Allegro Moderato in 2/2 - Movement I - Intrada

## COURT FESTIVAL

A suite in the style of instrumental dance music of the late 16th and early 17th centuries, used at various European court festivals and other ceremonies.

No repeats!