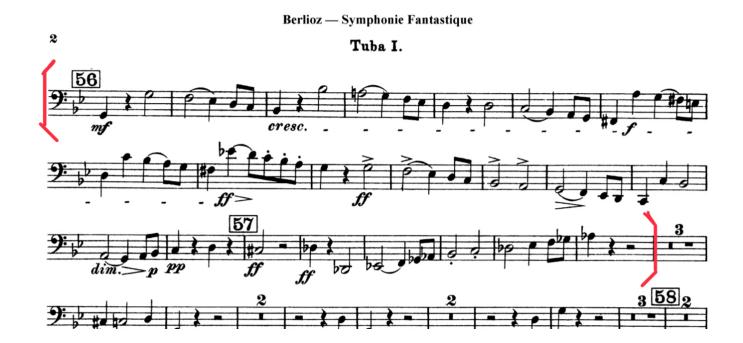

## Allegro, fiery

TUBA Symphony Orchestra Excerpt 1 of 2 (Play the excerpt within the brackets - 4th Movement - 56 until 6 after 57)

Berlioz: Symphonie Fantastique - Tuba 1

Tempo: Half note = 80

TUBA Symphony Orchestra Excerpt 2 of 2 (Play the excerpt within the brackets - 5th Movement - 5 before 85 until 85)