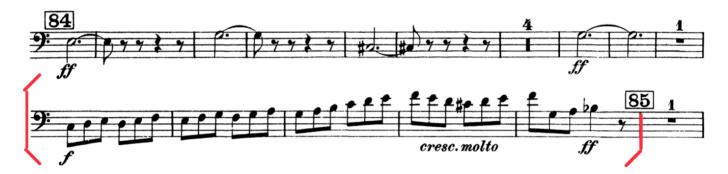

## Allegro, fiery

TUBA Symphony Orchestra Excerpt 1 of 2 (Play the excerpt within the brackets - 4th Movement - 56 until 6 after 57)

Berlioz: Symphonie Fantastique - Tuba 1

Tempo: Half note = 80

TUBA Symphony Orchestra Excerpt 2 of 2 (Play the excerpt within the brackets - 5th Movement - 5 before 85 until 85)

Berlioz: Symphonie Fantastique - Tuba 1

Tempo: dotted quarter note = 100